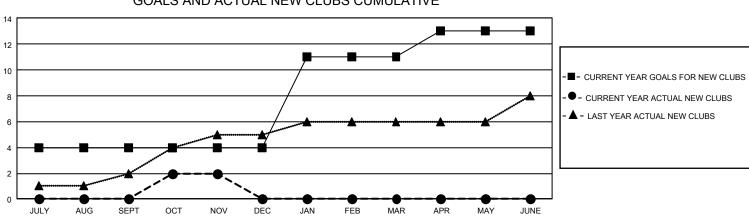

## GAT MONTHLY MEMBERSHIP PROGRESS REPORT Results

GMT Constitutional Area 5 - C, Group A

REPORT DOES NOT INCLUDE CLUBS IN UNDISTRICTED AREAS.

| Clubs                 |               |           |               | Members               |                          |                         |                                                    |
|-----------------------|---------------|-----------|---------------|-----------------------|--------------------------|-------------------------|----------------------------------------------------|
| RESULTS FOR 2023-2024 |               |           |               | RESULTS FOR 2023-2024 |                          |                         |                                                    |
| QUARTER               | NEW CLUB GOAL | NEW CLUBS | DROPPED CLUBS | QUARTER               | EMBER GROWTH NET<br>GOAL | MEMBER GROWTH<br>ACTUAL | DROPPED MEMBERS<br>ACTUAL (including<br>transfers) |
| JULY/AUG/SEPT         | 12            | 0         | 2             | JULY/AUG/SEPT         | r 80                     | 1,979                   | 154                                                |
| OCT/NOV/DEC           | 0             | 2         | 3             | OCT/NOV/DEC           | 90                       | 401                     | 62                                                 |
| JAN/FEB/MAR           | 21            | 0         | 0             | JAN/FEB/MAR           | 90                       | 0                       | 0                                                  |
| APR/MAY/JUNE          | 6             | 0         | 0             | APR/MAY/JUNE          | 90                       | 0                       | 0                                                  |