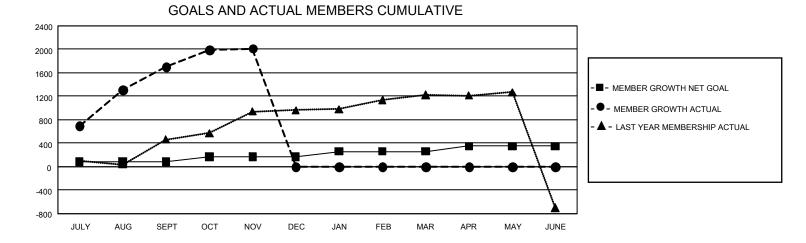

## GAT MONTHLY MEMBERSHIP PROGRESS REPORT Results

GMT Constitutional Area 5 - C, Group A

REPORT DOES NOT INCLUDE CLUBS IN UNDISTRICTED AREAS.

| Clubs                 |               |           |               | Members               |                          |                         |                                                    |
|-----------------------|---------------|-----------|---------------|-----------------------|--------------------------|-------------------------|----------------------------------------------------|
| RESULTS FOR 2023-2024 |               |           |               | RESULTS FOR 2023-2024 |                          |                         |                                                    |
| QUARTER               | NEW CLUB GOAL | NEW CLUBS | DROPPED CLUBS | QUARTER               | EMBER GROWTH NET<br>GOAL | MEMBER GROWTH<br>ACTUAL | DROPPED MEMBERS<br>ACTUAL (including<br>transfers) |
| JULY/AUG/SEPT         | 12            | 0         | 2             | JULY/AUG/SEPT         | r 80                     | 1,979                   | 154                                                |
| OCT/NOV/DEC           | 0             | 2         | 3             | OCT/NOV/DEC           | 90                       | 401                     | 62                                                 |
| JAN/FEB/MAR           | 21            | 0         | 0             | JAN/FEB/MAR           | 90                       | 0                       | 0                                                  |
| APR/MAY/JUNE          | 6             | 0         | 0             | APR/MAY/JUNE          | 90                       | 0                       | 0                                                  |